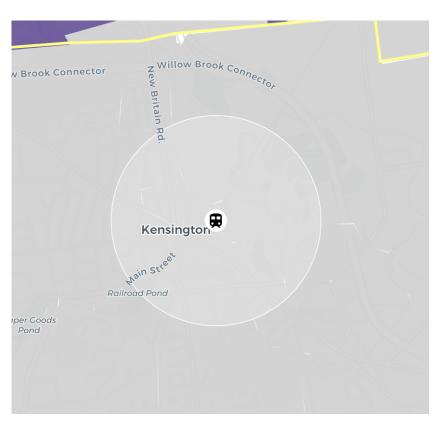

### The Current Zoning Around Berlin Station Cheats Berlin!

Where 4+ Family Housing Is Allowed (in purple)

Where Single-Family Housing is Allowed (in purple)

Berlin's current zoning cheats everyone out of the benefits of housing near transit.

For example, the zoning code:

- Doesn't allow any 4+ family housing to be built around Berlin Station
- Permits way too much single-family housing

An onerous permitting process also deters new housing. In 2020, Massachusetts legalized housing around transit statewide. Shouldn't Berlin and Connecticut catch up?