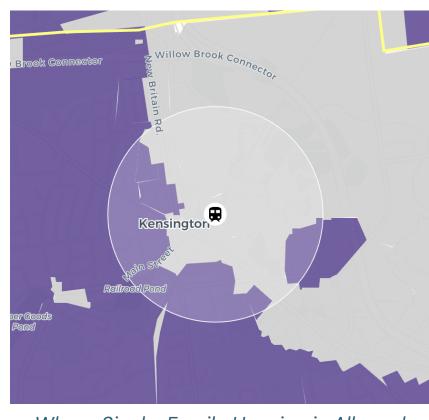

### The Current Zoning Around Berlin Station Cheats Berlin!

Where 4+ Family Housing Is Allowed (in purple)

Where Single-Family Housing is Allowed (in purple)

Berlin's current zoning cheats everyone out of the benefits of housing near transit.

For example, the zoning code:

- Doesn't allow any 4+ family housing to be built around Berlin Station
- Permits way too much single-family housing

An onerous permitting process also deters new housing. In 2020, Massachusetts legalized housing around transit statewide. Shouldn't Berlin and Connecticut catch up?