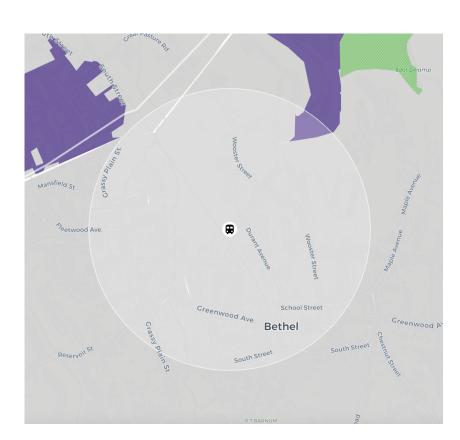

### The Current Zoning Around Bethel Station Cheats Bethel!

Where 4+ Family Housing Is Allowed (in purple)

Where Single-Family Housing is Allowed (in purple)

Bethel's current zoning cheats everyone out of the benefits of housing near transit.

For example, the zoning code:

- Allows very little 4+ family housing to be built around Bethel Station
- Permits way too much single-family housing

An onerous permitting process also deters new housing. In 2020, Massachusetts legalized housing around transit statewide. Shouldn't Bethel and Connecticut catch up?