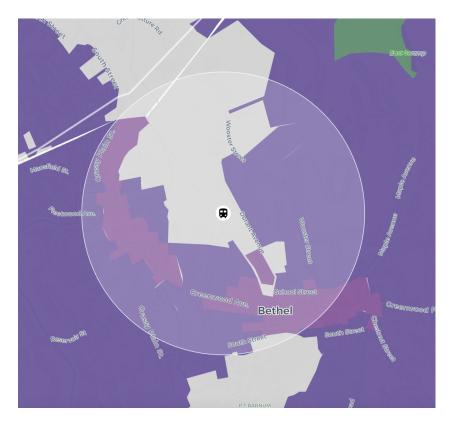

### The Current Zoning Around Bethel Station Cheats Bethel!

Where 4+ Family Housing Is Allowed (in purple)

Where Single-Family Housing is Allowed (in purple)

Bethel's current zoning cheats everyone out of the benefits of housing near transit.

For example, the zoning code:

- Allows very little 4+ family housing to be built around Bethel Station
- Permits way too much single-family housing

An onerous permitting process also deters new housing. In 2020, Massachusetts legalized housing around transit statewide. Shouldn't Bethel and Connecticut catch up?