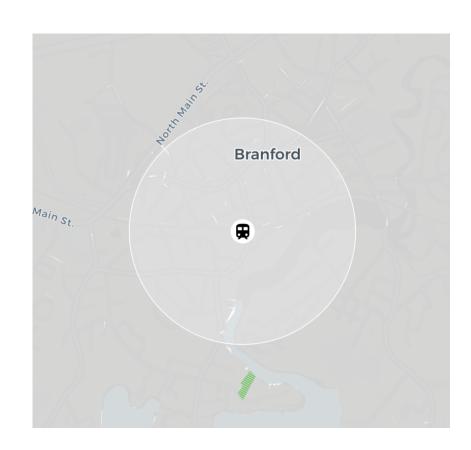

### The Current Zoning Around Branford Station Cheats Branford!

Where 4+ Family Housing Is Allowed (in purple)

Where Single-Family Housing is Allowed (in purple)

Branford's current zoning cheats everyone out of the benefits of housing near transit.

For example, the zoning code:

- Doesn't allow any 4+ family housing to be built around Branford Station
- Permits way too much single-family housing

An onerous permitting process also deters new housing. In 2020, Massachusetts legalized housing around transit statewide. Shouldn't Branford and Connecticut catch up?