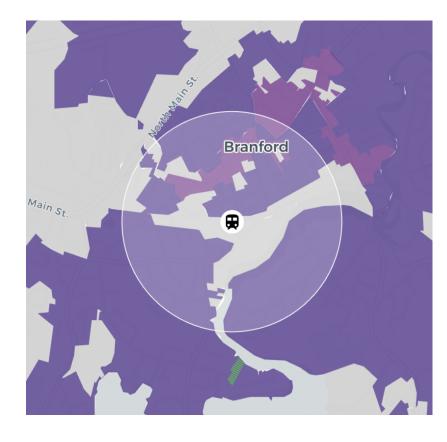

### The Current Zoning Around Branford Station Cheats Branford!

Where 4+ Family Housing Is Allowed (in purple)

Where Single-Family Housing is Allowed (in purple)

Branford's current zoning cheats everyone out of the benefits of housing near transit.

For example, the zoning code:

- Doesn't allow any 4+ family housing to be built around Branford Station
- Permits way too much single-family housing

An onerous permitting process also deters new housing. In 2020, Massachusetts legalized housing around transit statewide. Shouldn't Branford and Connecticut catch up?