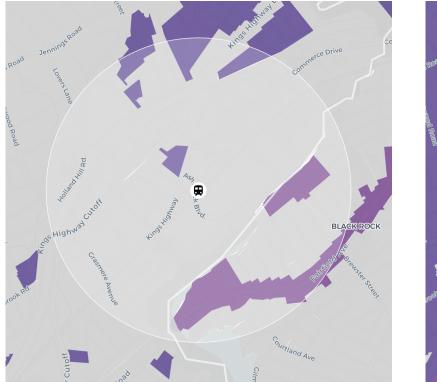

## The Current Zoning Around Fairfield Metro Station Cheats Fairfield!

Fairfield doesn't allow for much 4+ family housing

Where 4+ Family Housing Is Allowed (in purple)

Where Single-Family Housing is Allowed (in purple)

around Fairfield Metro train station, cheating residents out of the benefits of housing near transit.

Instead, the town permits predominantly single-family housing – robbing the town of tax revenue, climate benefits, and smart housing options.