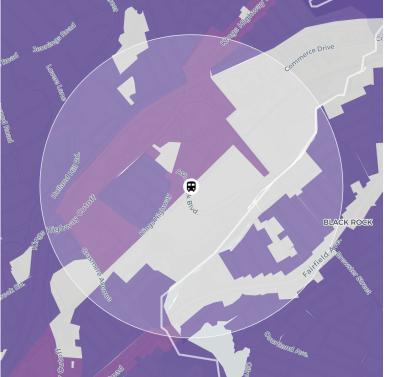

## The Current Zoning Around Fairfield Metro Station Cheats Fairfield!

Fairfield doesn't allow for much 4+ family housing

Where 4+ Family Housing Is Allowed (in purple)

Where Single-Family Housing is Allowed (in purple)

around Fairfield Metro train station, cheating residents out of the benefits of housing near transit.

Instead, the town permits predominantly single-family housing – robbing the town of tax revenue, climate benefits, and smart housing options.