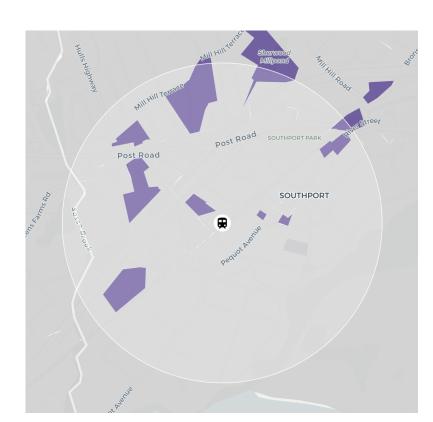

### The Current Zoning Around Southport Station Cheats Fairfield!

Where 4+ Family Housing Is Allowed (in purple)

Where Single-Family Housing is Allowed (in purple)

Fairfield's current zoning cheats everyone out of the benefits of housing near transit.

For example, the zoning code:

- Allows very little 4+ family housing to be built around Southport Station
- Permits way too much single-family housing

An onerous permitting process also deters new housing. In 2020, Massachusetts legalized housing around transit statewide. Shouldn't Fairfield and Connecticut catch up?