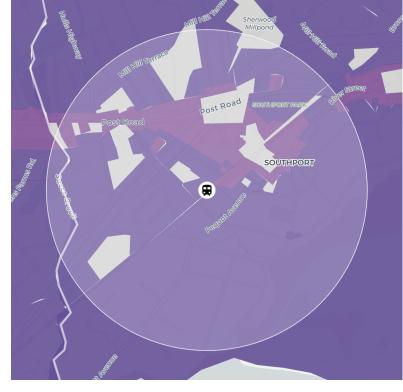

### The Current Zoning Around Southport Station Cheats Fairfield!

Where 4+ Family Housing Is Allowed (in purple)

Where Single-Family Housing is Allowed (in purple)

Fairfield's current zoning cheats everyone out of the benefits of housing near transit.

For example, the zoning code:

- Allows very little 4+ family housing to be built around Southport Station
- Permits way too much single-family housing

An onerous permitting process also deters new housing. In 2020, Massachusetts legalized housing around transit statewide. Shouldn't Fairfield and Connecticut catch up?