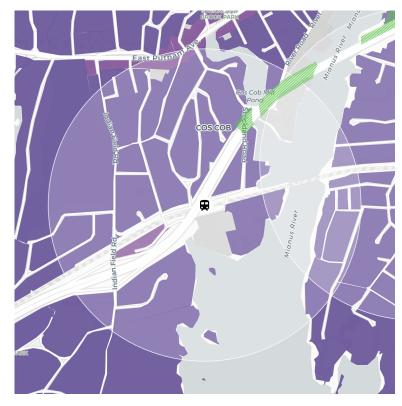

### The Current Zoning Around Cos Cob Station Cheats Greenwich!

Where 4+ Family Housing Is Allowed (in purple)

Where Single-Family Housing is Allowed (in purple)

Greenwich's current zoning cheats everyone out of the benefits of housing near transit.

For example, the zoning code:

- Allows very little 4+ family housing to be built around Cos Cob Station
- Permits way too much single-family housing

An onerous permitting process also deters new housing. In 2020, Massachusetts legalized housing around transit statewide. Shouldn't Greenwich and Connecticut catch up?