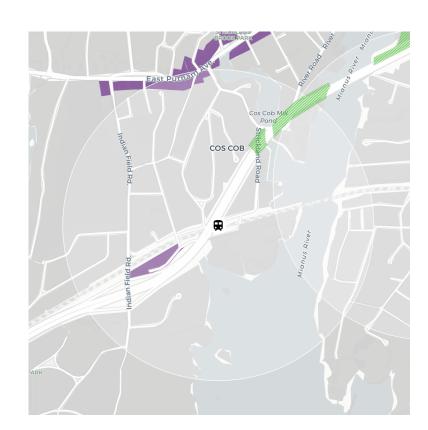

### The Current Zoning Around Cos Cob Station Cheats Greenwich!

Where 4+ Family Housing Is Allowed (in purple)

Where Single-Family Housing is Allowed (in purple)

Greenwich's current zoning cheats everyone out of the benefits of housing near transit.

For example, the zoning code:

- Allows very little 4+ family housing to be built around Cos Cob Station
- Permits way too much single-family housing

An onerous permitting process also deters new housing. In 2020, Massachusetts legalized housing around transit statewide. Shouldn't Greenwich and Connecticut catch up?