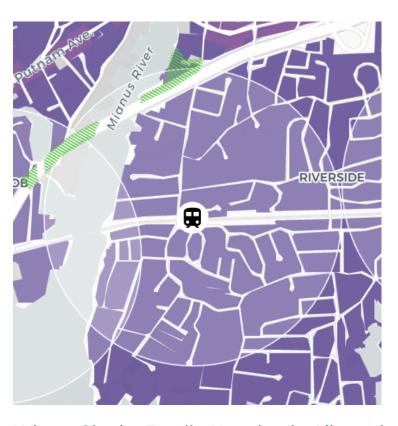

### The Current Zoning Around Riverside Station Cheats Greenwich!

Where 4+ Family Housing Is Allowed (in purple)

Where Single-Family Housing is Allowed (in purple)

Greenwich's current zoning cheats everyone out of the benefits of housing near transit.

For example, the zoning code:

- Allows very little 4+ family housing to be built around Riverside Station
- Permits way too much single-family housing

An onerous permitting process also deters new housing. In 2020, Massachusetts legalized housing around transit statewide. Shouldn't Greenwich and Connecticut catch up?