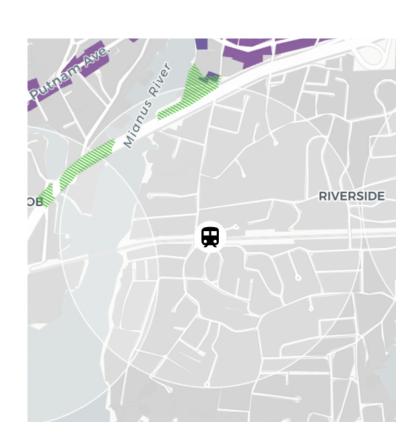

### The Current Zoning Around Riverside Station Cheats Greenwich!

Where 4+ Family Housing Is Allowed (in purple)

Where Single-Family Housing is Allowed (in purple)

Greenwich's current zoning cheats everyone out of the benefits of housing near transit.

For example, the zoning code:

- Allows very little 4+ family housing to be built around Riverside Station
- Permits way too much single-family housing

An onerous permitting process also deters new housing. In 2020, Massachusetts legalized housing around transit statewide. Shouldn't Greenwich and Connecticut catch up?