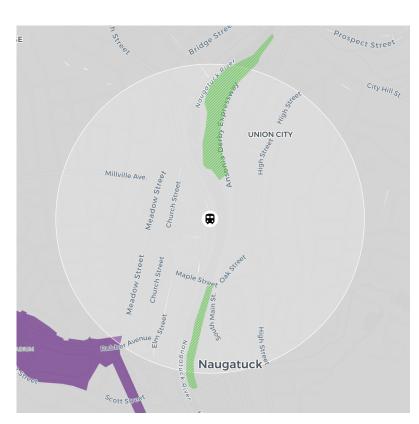

### The Current Zoning Around Naugatuck Station Cheats Naugatuck!

Where 4+ Family Housing Is Allowed (in purple)

Where Single-Family Housing is Allowed (in purple)

Naugatuck's current zoning cheats everyone out of the benefits of housing near transit.

For example, the zoning code:

- Allows very little 4+ family housing to be built around Naugatuck Station
- Permits way too much single-family housing

An onerous permitting process also deters new housing. In 2020, Massachusetts legalized housing around transit statewide. Shouldn't Naugatuck and Connecticut catch up?