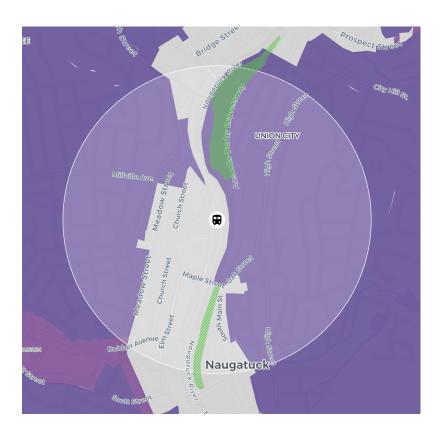

### The Current Zoning Around Naugatuck Station Cheats Naugatuck!

Where 4+ Family Housing Is Allowed (in purple)

Where Single-Family Housing is Allowed (in purple)

Naugatuck's current zoning cheats everyone out of the benefits of housing near transit.

For example, the zoning code:

- Allows very little 4+ family housing to be built around Naugatuck Station
- Permits way too much single-family housing

An onerous permitting process also deters new housing. In 2020, Massachusetts legalized housing around transit statewide. Shouldn't Naugatuck and Connecticut catch up?