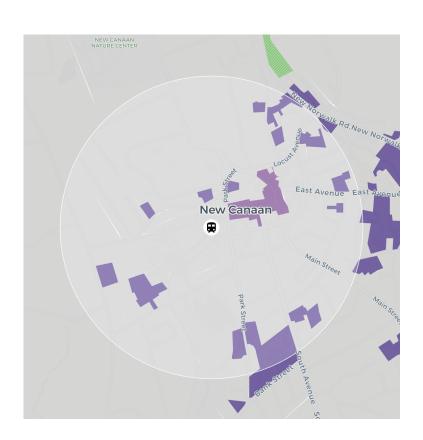

### The Current Zoning Around New Canaan Station Cheats New Canaan!

Where 4+ Family Housing Is Allowed (in purple)

Where Single-Family Housing is Allowed (in purple)

New Canaan's current zoning cheats everyone out of the benefits of housing near transit.

For example, the zoning code:

- Allows very little 4+ family housing to be built around New Canaan Station
- Permits way too much single-family housing

An onerous permitting process also deters new housing. In 2020, Massachusetts legalized housing around transit statewide. Shouldn't New Canaan and Connecticut catch up?