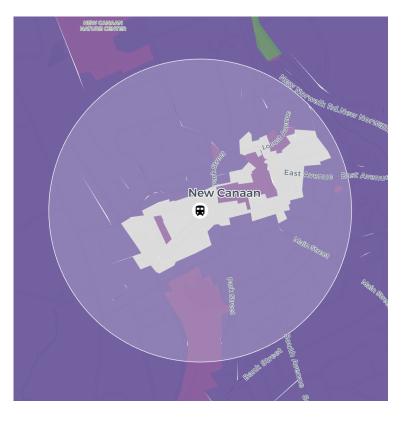

### The Current Zoning Around New Canaan Station Cheats New Canaan!

Where 4+ Family Housing Is Allowed (in purple)

Where Single-Family Housing is Allowed (in purple)

New Canaan's current zoning cheats everyone out of the benefits of housing near transit.

For example, the zoning code:

- Allows very little 4+ family housing to be built around New Canaan Station
- Permits way too much single-family housing

An onerous permitting process also deters new housing. In 2020, Massachusetts legalized housing around transit statewide. Shouldn't New Canaan and Connecticut catch up?