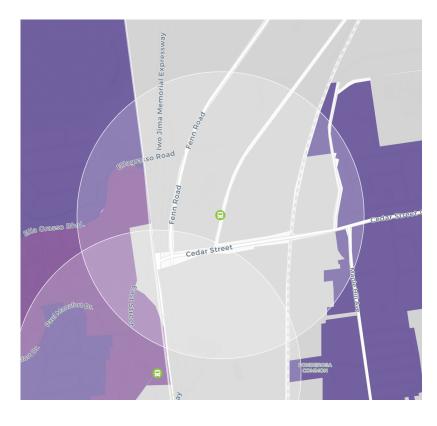

### The Current Zoning Around Cedar Street Station Cheats Newington!

Where 4+ Family Housing Is Allowed (in purple)

Where Single-Family Housing is Allowed (in purple)

Newington's current zoning cheats everyone out of the benefits of housing near transit.

For example, the zoning code:

- Allows very little 4+ family housing to be built around Cedar Street Station
- Permits way too much single-family housing

An onerous permitting process also deters new housing. In 2020, Massachusetts legalized housing around transit statewide. Shouldn't Newington and Connecticut catch up?