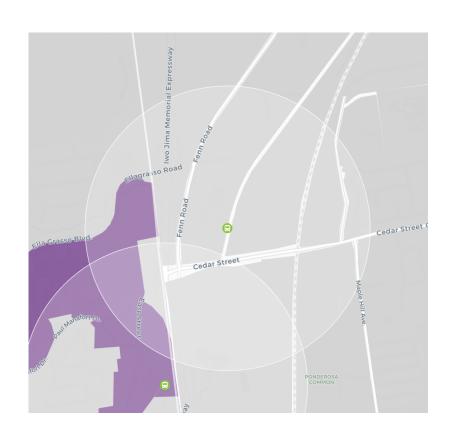

### The Current Zoning Around Cedar Street Station Cheats Newington!

Where 4+ Family Housing Is Allowed (in purple)

Where Single-Family Housing is Allowed (in purple)

Newington's current zoning cheats everyone out of the benefits of housing near transit.

For example, the zoning code:

- Allows very little 4+ family housing to be built around Cedar Street Station
- Permits way too much single-family housing

An onerous permitting process also deters new housing. In 2020, Massachusetts legalized housing around transit statewide. Shouldn't Newington and Connecticut catch up?