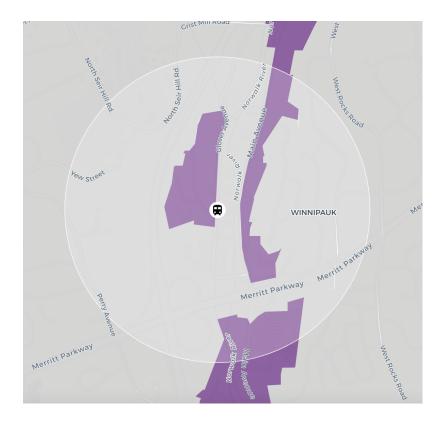

### The Current Zoning Around Merritt 7 Station Cheats Norwalk!

Where 4+ Family Housing Is Allowed (in purple)

Where Single-Family Housing is Allowed (in purple)

Norwalk's current zoning doesn't allow much 4+ family housing to be built around Merritt 7 Station.

Instead, the city permits predominantly singlefamily housing - robbing the city of tax revenue, climate benefits, and smart housing options.

An onerous permitting process also deters new housing. In 2020, Massachusetts legalized housing around transit statewide. Shouldn't Norwalk and Connecticut catch up?