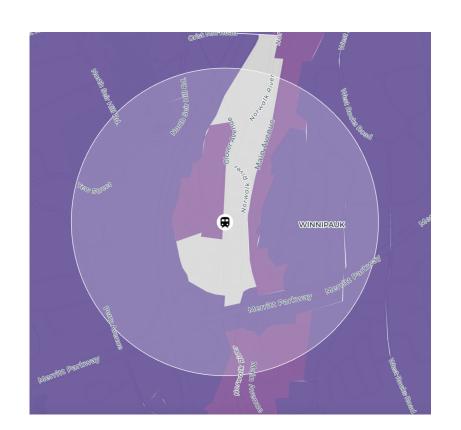

### The Current Zoning Around Merritt 7 Station Cheats Norwalk!

Where 4+ Family Housing Is Allowed (in purple)

Where Single-Family Housing is Allowed (in purple)

Norwalk's current zoning doesn't allow much 4+ family housing to be built around Merritt 7 Station.

Instead, the city permits predominantly singlefamily housing - robbing the city of tax revenue, climate benefits, and smart housing options.

An onerous permitting process also deters new housing. In 2020, Massachusetts legalized housing around transit statewide. Shouldn't Norwalk and Connecticut catch up?