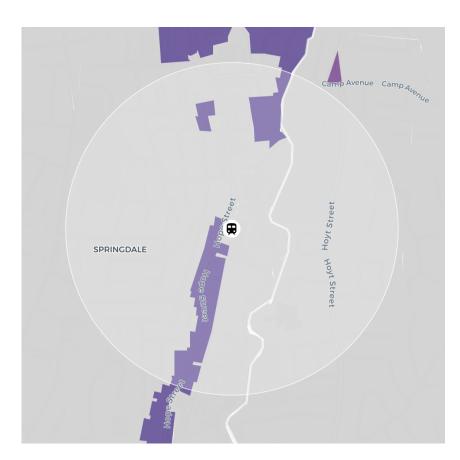

### The Current Zoning Around Springdale Station Cheats Stamford!

Where 4+ Family Housing Is Allowed (in purple)

Where Single-Family Housing is Allowed (in purple)

Stamford's current zoning cheats everyone out of the benefits of housing near transit.

For example, the zoning code:

- Allows very little 4+ family housing to be built around Springdale Station
- Permits way too much single-family housing

An onerous permitting process also deters new housing. In 2020, Massachusetts legalized housing around transit statewide. Shouldn't Stamford and Connecticut catch up?