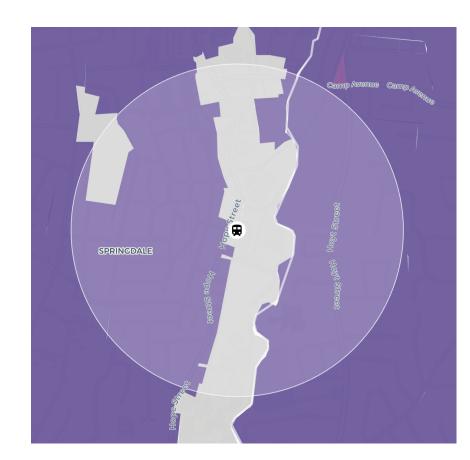

### The Current Zoning Around Springdale Station Cheats Stamford!

Where 4+ Family Housing Is Allowed (in purple)

Where Single-Family Housing is Allowed (in purple)

Stamford's current zoning cheats everyone out of the benefits of housing near transit.

For example, the zoning code:

- Allows very little 4+ family housing to be built around Springdale Station
- Permits way too much single-family housing

An onerous permitting process also deters new housing. In 2020, Massachusetts legalized housing around transit statewide. Shouldn't Stamford and Connecticut catch up?