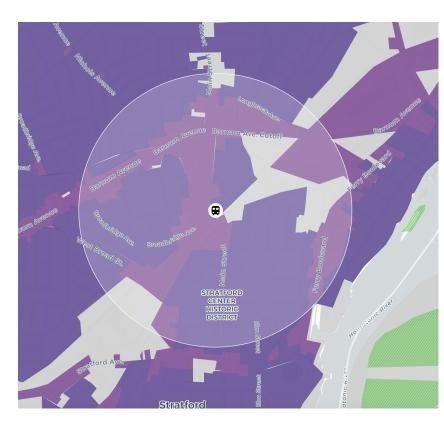

### The Current Zoning Around Stratford Station Cheats Stratford!

Where 4+ Family Housing Is Allowed (in purple)

Where Single-Family Housing is Allowed (in purple)

Stratford's current zoning cheats everyone out of the benefits of housing near transit.

For example, the zoning code:

- Doesn't allow any 4+ family housing to be built around Stratford Station
- Permits way too much single-family housing

An onerous permitting process also deters new housing. In 2020, Massachusetts legalized housing around transit statewide. Shouldn't Stratford and Connecticut catch up?