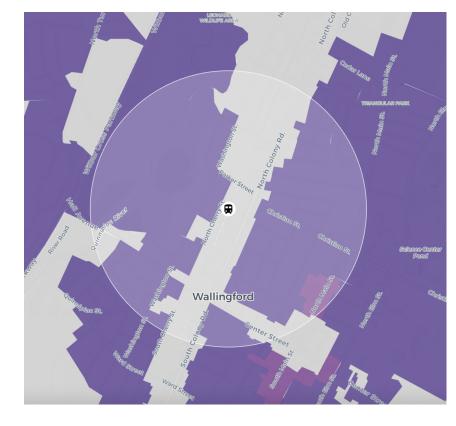

### The Current Zoning Around Wallingford Station Cheats Wallingford!

Where 4+ Family Housing Is Allowed (in purple)

Where Single-Family Housing is Allowed (in purple)

Wallingford's current zoning cheats everyone out of the benefits of housing near transit.

For example, the zoning code:

- Allows very little 4+ family housing to be built around Wallingford Station
- Permits way too much single-family housing

An onerous permitting process also deters new housing. In 2020, Massachusetts legalized housing around transit statewide. Shouldn't Wallingford and Connecticut catch up?