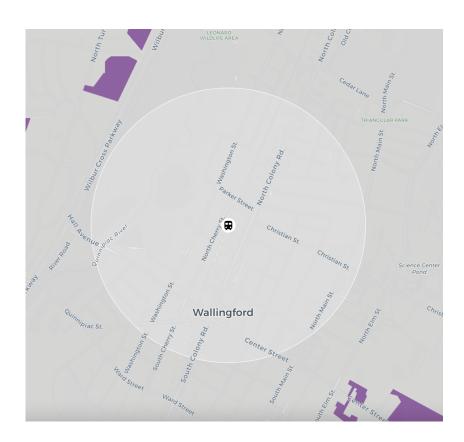

### The Current Zoning Around Wallingford Station Cheats Wallingford!

Where 4+ Family Housing Is Allowed (in purple)

Where Single-Family Housing is Allowed (in purple)

Wallingford's current zoning cheats everyone out of the benefits of housing near transit.

For example, the zoning code:

- Allows very little 4+ family housing to be built around Wallingford Station
- Permits way too much single-family housing

An onerous permitting process also deters new housing. In 2020, Massachusetts legalized housing around transit statewide. Shouldn't Wallingford and Connecticut catch up?