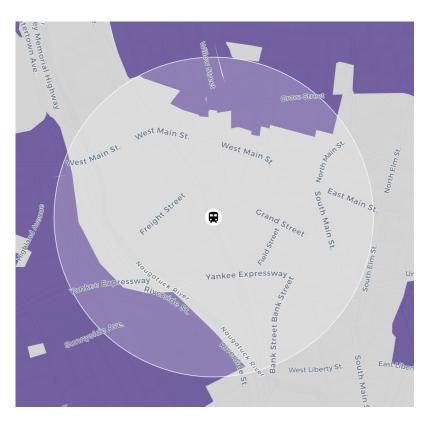

### The Current Zoning Around Waterbury Station Cheats Waterbury!

Where 4+ Family Housing Is Allowed (in purple)

Where Single-Family Housing is Allowed (in purple)

Waterbury's current zoning cheats everyone out of the benefits of housing near transit.

For example, the zoning code:

- Doesn't allow any 4+ family housing to be built around Waterbury Station
- Permits way too much single-family housing

An onerous permitting process also deters new housing. In 2020, Massachusetts legalized housing around transit **statewide**. Shouldn't Waterbury and Connecticut catch up?