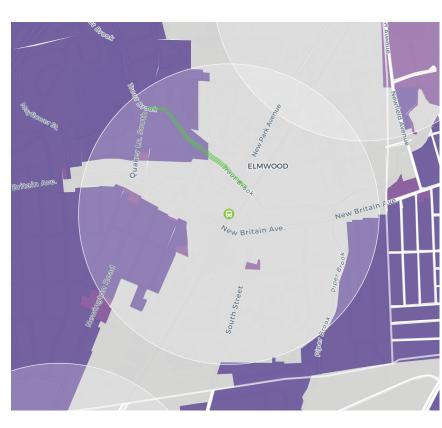

### The Current Zoning Around Elmwood Station Cheats West Hartford!

Where 4+ Family Housing Is Allowed (in purple)

Where Single-Family Housing is Allowed (in purple)

West Hartford's current zoning cheats everyone out of the benefits of housing near transit.

For example, the zoning code:

- Allows very little 4+ family housing to be built around Elmwood Station
- Permits way too much single-family housing

An onerous permitting process also deters new housing. In 2020, Massachusetts legalized housing around transit statewide. Shouldn't West Hartford and Connecticut catch up?