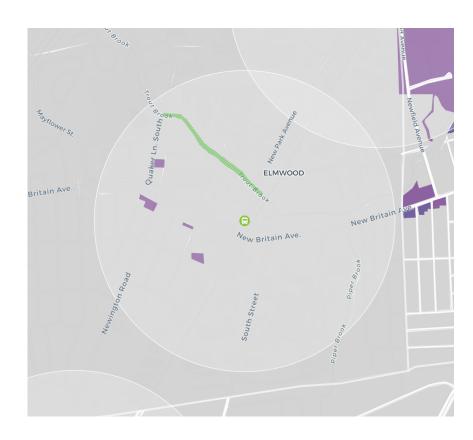

### The Current Zoning Around Elmwood Station Cheats West Hartford!

Where 4+ Family Housing Is Allowed (in purple)

Where Single-Family Housing is Allowed (in purple)

West Hartford's current zoning cheats everyone out of the benefits of housing near transit.

For example, the zoning code:

- Allows very little 4+ family housing to be built around Elmwood Station
- Permits way too much single-family housing

An onerous permitting process also deters new housing. In 2020, Massachusetts legalized housing around transit statewide. Shouldn't West Hartford and Connecticut catch up?