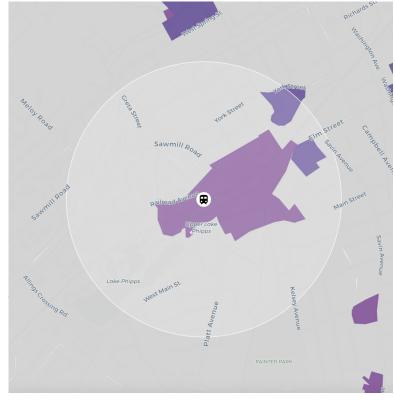

### The Current Zoning Around West Haven Station Cheats West Haven!

Where 4+ Family Housing Is Allowed (in purple)

Where Single-Family Housing is Allowed (in purple)

West Haven's current zoning cheats everyone out of the benefits of housing near transit.

For example, the zoning code:

- Allows very little 4+ family housing to be built around West Haven Station
- Permits way too much single-family housing

An onerous permitting process also deters new housing. In 2020, Massachusetts legalized housing around transit statewide. Shouldn't West Haven and Connecticut catch up?