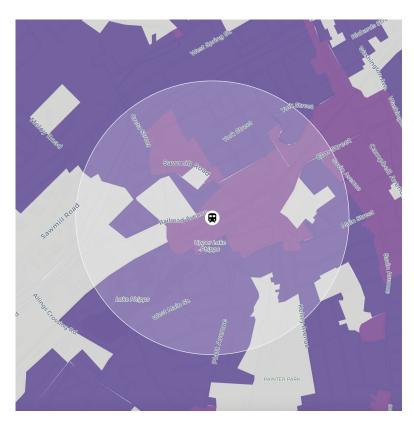

### The Current Zoning Around West Haven Station Cheats West Haven!

Where 4+ Family Housing Is Allowed (in purple)

Where Single-Family Housing is Allowed (in purple)

West Haven's current zoning cheats everyone out of the benefits of housing near transit.

For example, the zoning code:

- Allows very little 4+ family housing to be built around West Haven Station
- Permits way too much single-family housing

An onerous permitting process also deters new housing. In 2020, Massachusetts legalized housing around transit statewide. Shouldn't West Haven and Connecticut catch up?