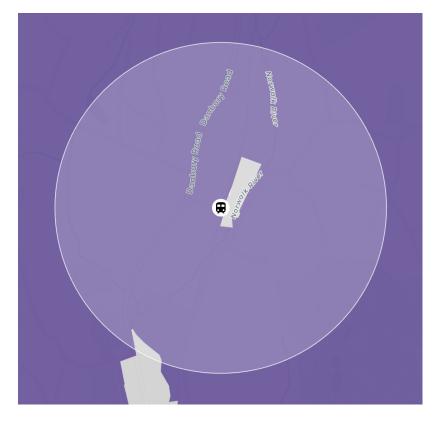

### The Current Zoning Around Cannondale Station Cheats Wilton!

Where 4+ Family Housing Is Allowed (in purple)

Where Single-Family Housing is Allowed (in purple)

Wilton's current zoning cheats everyone out of the benefits of housing near transit.

For example, the zoning code:

- Allows very little 4+ family housing to be built around Cannondale Station
- Permits way too much single-family housing

An onerous permitting process also deters new housing. In 2020, Massachusetts legalized housing around transit statewide. Shouldn't Wilton and Connecticut catch up?