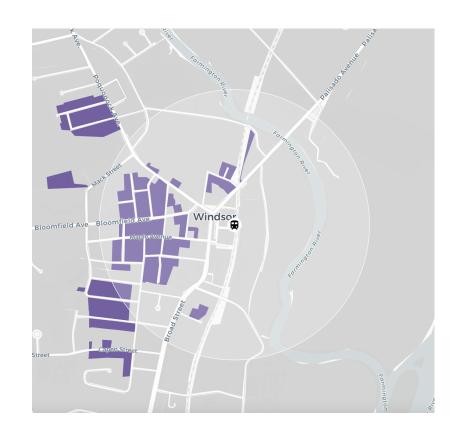

### The Current Zoning Around Windsor Station Cheats Windsor!

Where 4+ Family Housing Is Allowed (in purple)

Where Single-Family Housing is Allowed (in purple)

Windsor's current zoning prevents residents from enjoying the benefits of housing near transit.

Windsor permits predominantly single-family housing around Windsor Station - robbing the town of tax revenue, climate benefits, and smart housing options.

An onerous permitting process also deters new housing. In 2020, Massachusetts legalized housing around transit statewide. Shouldn't Windsor and Connecticut catch up?