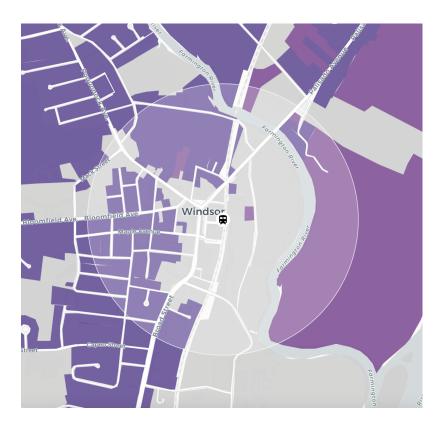

### The Current Zoning Around Windsor Station Cheats Windsor!

Where 4+ Family Housing Is Allowed (in purple)

Where Single-Family Housing is Allowed (in purple)

Windsor's current zoning prevents residents from enjoying the benefits of housing near transit.

Windsor permits predominantly single-family housing around Windsor Station - robbing the town of tax revenue, climate benefits, and smart housing options.

An onerous permitting process also deters new housing. In 2020, Massachusetts legalized housing around transit statewide. Shouldn't Windsor and Connecticut catch up?